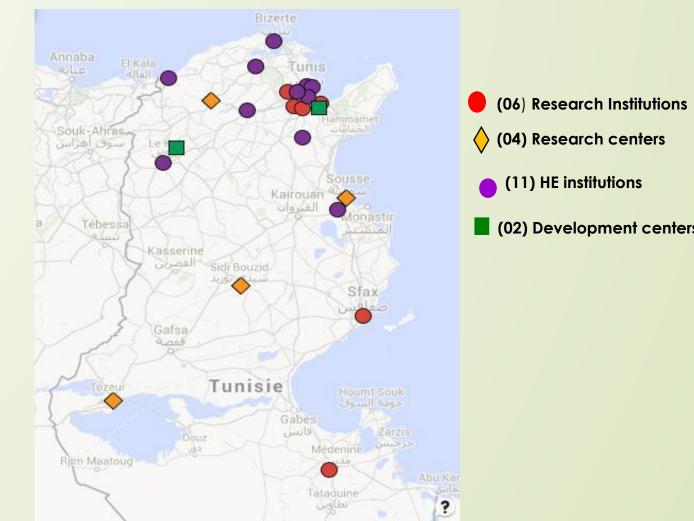

#### 23 institutions of R&HE

### The system of agricultural R&HE system (23) Figures & Facts

### **Scientific Production**

- ✓ 800 publications (12% total national)
- ✓ 0,8 publications/Researcher/Year
- ✓ 220 Improved varieties (130 cereals)
- ✓ 46 Patents (6 international)

**Institutions of HE (11): Jointed supervision** of Ministry of Higher Education and Scientific Research & Ministry of Agriculture, Hydraulic Resources and Fishery

### Founded in 1990

10

Ensures the scientific and academic coordination between (23)institutions
 Under the supervision of Ministry of Agriculture, Hydraulic Resources and Fishery