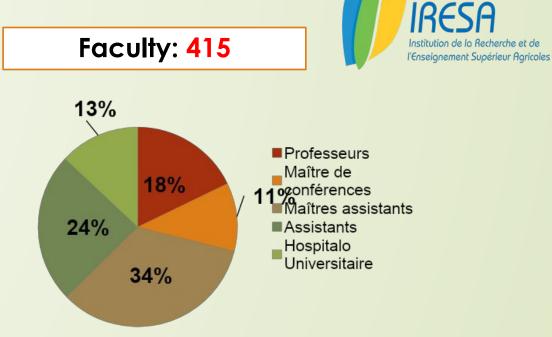

### **Scientific Production**

- ✓ 800 publications (12% total national)
- ✓ 0,8 publications/Researcher/Year
- ✓ 220 Improved varieties (130 cereals)
- ✓ 46 Patents (6 international)

**Institutions of HE (11): Jointed supervision** of Ministry of Higher Education and Scientific Research & Ministry of Agriculture, Hydraulic Resources and Fishery