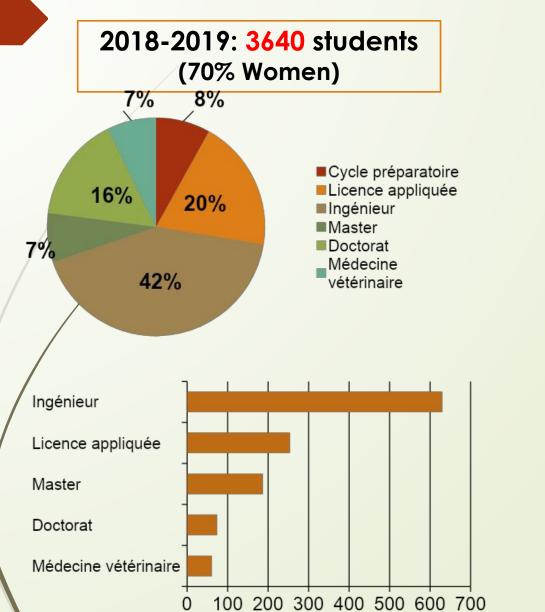

### The Agricultural Higher Education in Numbers

Average number/year of undergraduate & graduate students (about 1200)

- 600 Engineers in Agronomy
- 300 Technicians (Bachelors)
- 200 Master students
- 🖌 100 PhD
- 90 Doctors in veterinary