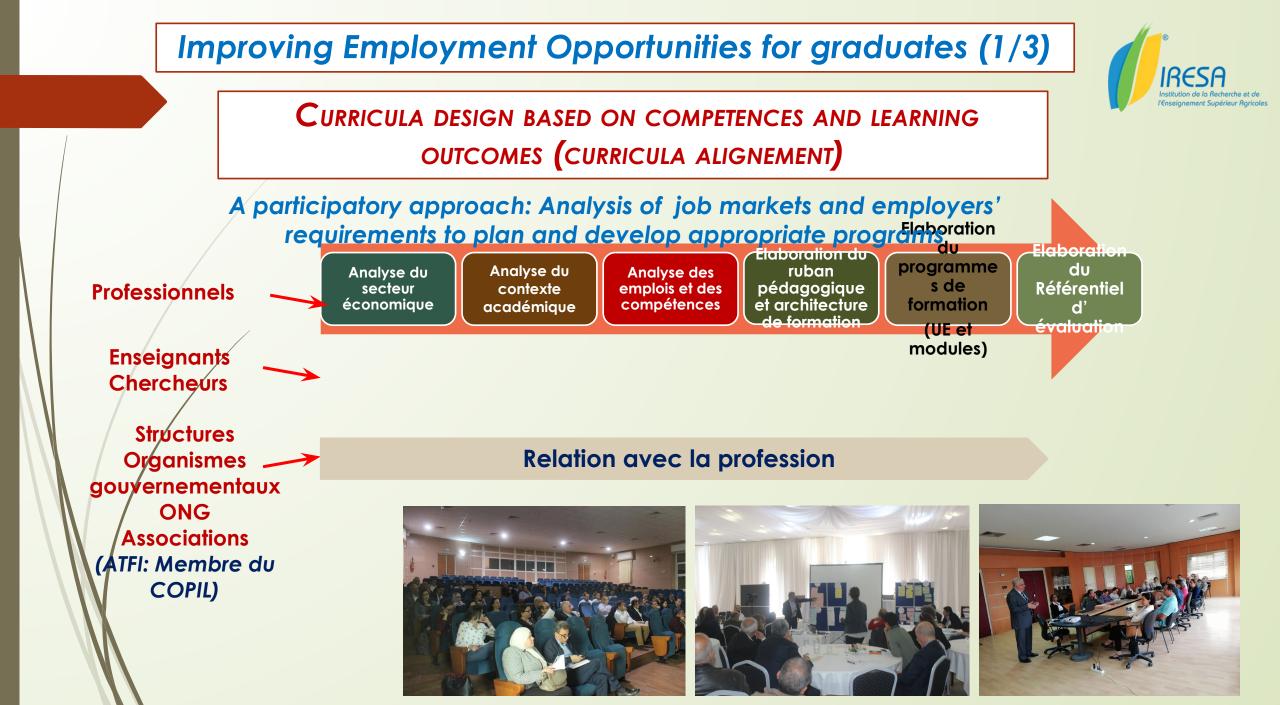

### Improving Employment Opportunities for graduates (2/3)

### Learning outcomes are

statements specifying what student will learn or be able to do as a result of a learning activity

Learning outcomes refer to knowledge, skills and attitudes

> (American Association of Law Libraries: http://www.aallnet.org)

#### Steps to establish Learning outcomes

#### **WORKPLACE REQUIREMENTS**

DEVELOPMENT OF PROGRAM LEARNING OUTCOMES Essential knowledge, skills and attitudes required by program graduates

> CURRICULUM DESIGN Mapping of content and course sequence

> > **COURSE LEARNING OUTCOMES** Learning outcomes for individual courses within a program